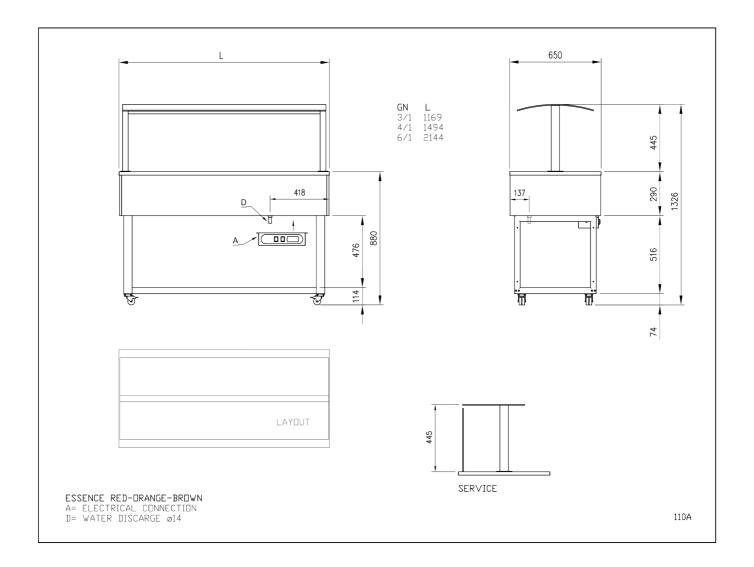

| MODEL NO:                  | 4/1                     |
|----------------------------|-------------------------|
| DIMENSIONS STRUCTURE FREE: | 1558mm x 750mm x 1100mm |
| DIMENSIONS WITH STRUCTURE: | 1558mm x 750mm x 1595mm |
| STORAGE CAPACITY:          | 4 GN1/1                 |
| TEMPERATURE:               | +60° / +100°C           |
| CLIMATE CLASS INDEX:       | 3                       |
| HEATING BATH:              | 285x4                   |
| HEATING STRUCTURE:         | 350x3                   |
| MAX ABSORBED CURRENT:      | 10.45                   |
| VOLTAGE AND NET FREQUENCY: | 230v/50Hz               |
|                            |                         |