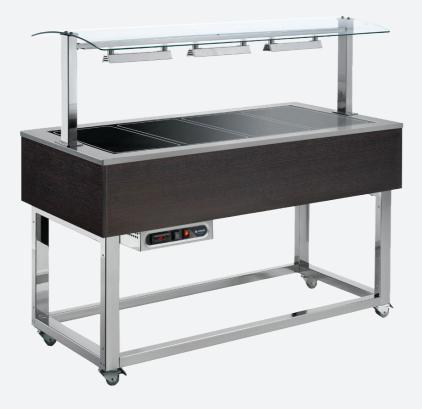

## **ESSENCE BROWN 4**

A buffet with heated glass top unit for the quality presentation of food. With a sturdy chrome plated frame on wheels and timber cladding with energy efficient LED lighting, it is suitable for the display of food for hotels, government services, catering companies, mining kitchens and buffet restaurants.

## BUFFET WITH HEATED GLASS TOP UNITS ESSENCE BROWN 4

Exclusive importer for Afinox 8 Guthrie Street, Osborne Park Western Australia, 6017 Perth Australia T: +61 08 9242 7521 F: +61 08 9242 7168 sales@ableproducts.com.au ableproducts.com.au